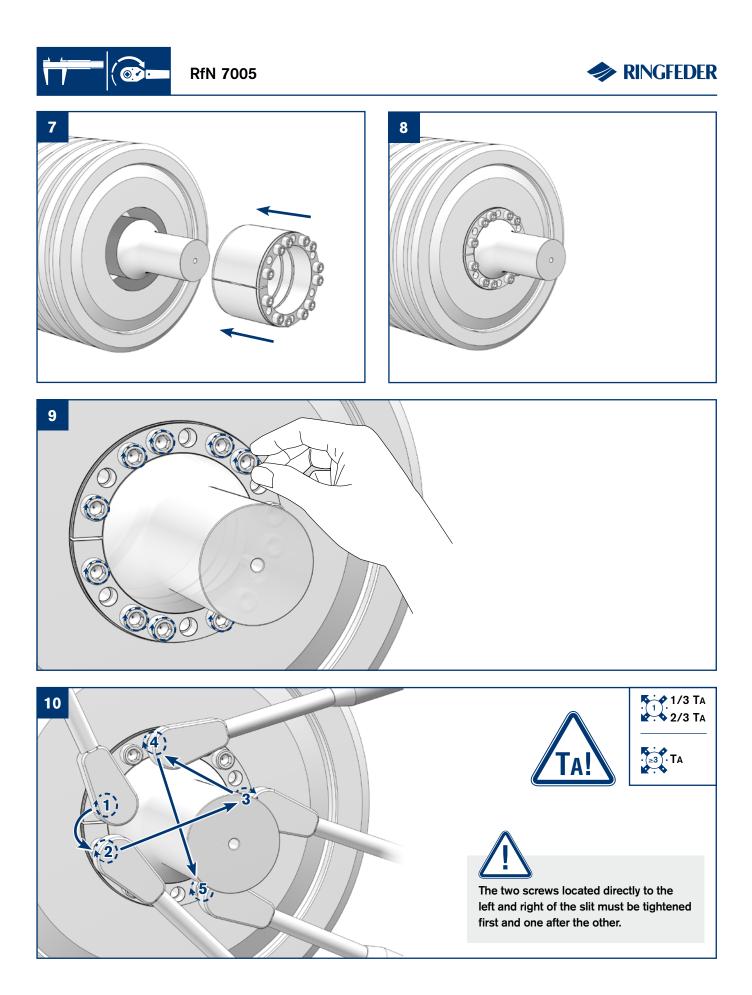

## **Used Lubricants**

Product Paper & Tech Paper "Locking Assemblies" or on our website. Please check whether the machinery manufacturer has provided discrepant tightening torque values.