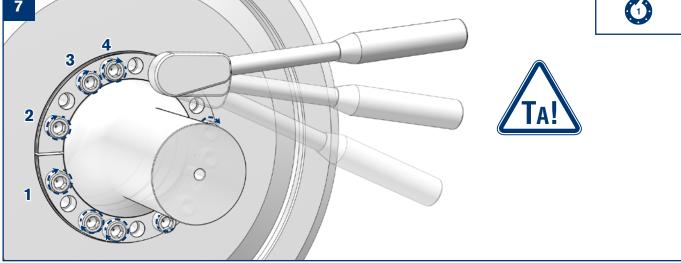

## **Used Lubricants**

Product Paper & Tech Paper "Locking Assemblies" or on our website. Please check whether the machinery manufacturer has provided discrepant tightening torque values.