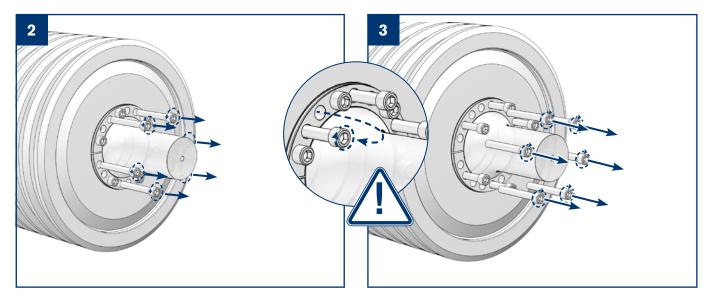

## **Used Lubricants**

Product Paper & Tech Paper "Locking Assemblies" or on our website. Please check whether the machinery manufacturer has provided discrepant tightening torque values.