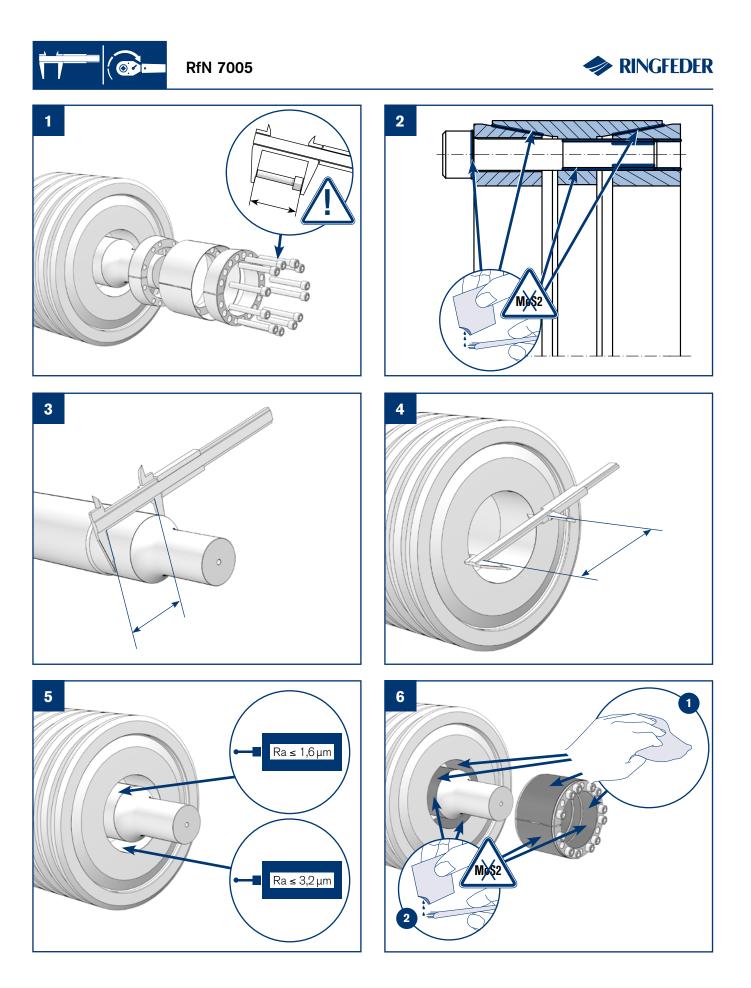

## **Used Lubricants**

Product Paper & Tech Paper "Locking Assemblies" or on our website. Please check whether the machinery manufacturer has provided discrepant tightening torque values.