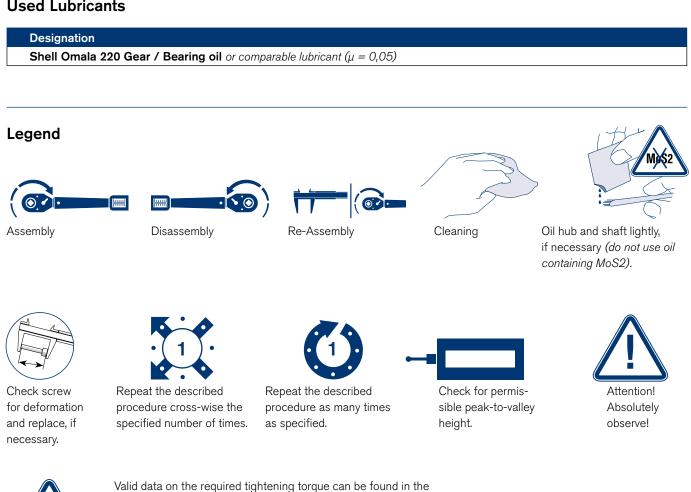

## **Used Lubricants**

Product Paper & Tech Paper "Locking Assemblies" or on our website. Please check whether the machinery manufacturer has provided discrepant tightening torque values.