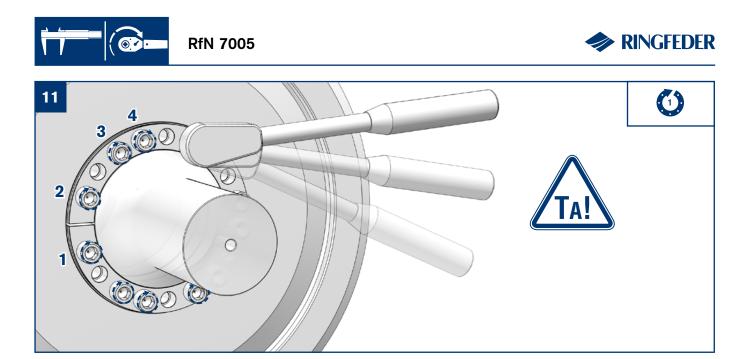

## **Used Lubricants**

Product Paper & Tech Paper "Locking Assemblies" or on our website. Please check whether the machinery manufacturer has provided discrepant tightening torque values.